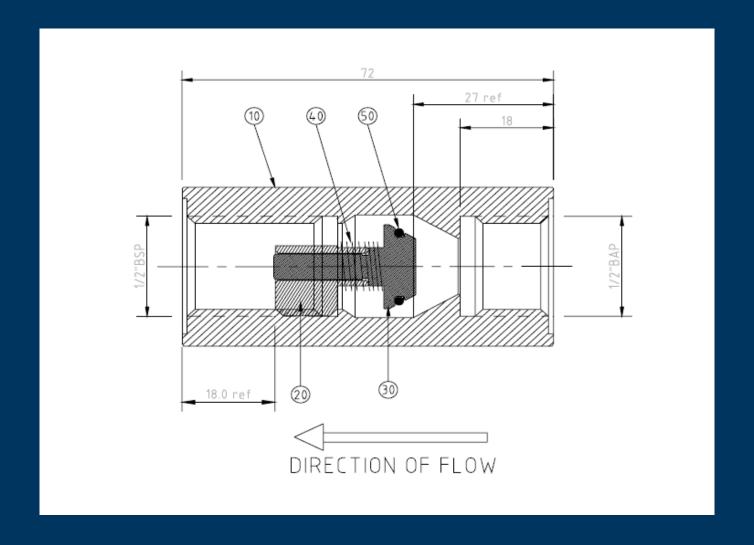

## P/N 0335/1/Ox

| Pos | Description (a) | Qty | Material         | Part Number | Remarks          |
|-----|-----------------|-----|------------------|-------------|------------------|
| 10  | Body            | 1   | Manganese Bronze | 0334-MB     | Alloy 686        |
| 20  | Nut             | 1   | Manganese Bronze | 1272-MB     | Alloy 686        |
| 30  | Poppet          | 1   | Phosphor Bronze  | 1271-PB     | Optional<br>M400 |
| 40  | Spring          | 1   | Phosphor Bronze  | 2732        |                  |
| 50  | Seal Ring       | 1   | EPDM             | OR014E7     | Spare            |